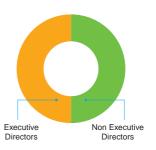

of the Board shall not be less than 3 and not more than 13 at present.

The following is the composition of the Board on 31st March, 2008:

| As on         | Executive Directors | Non Executive<br>Directors | Total No. of<br>Directors |
|---------------|---------------------|----------------------------|---------------------------|
| 31-March-2008 | 6                   | 6                          | 12                        |