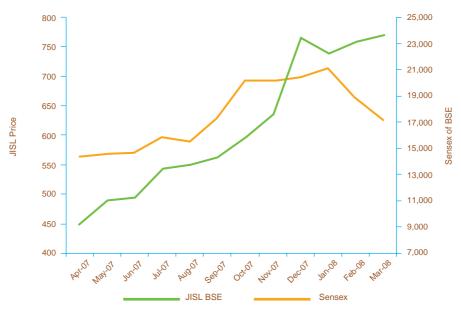

|  |  |
| February    | 102             | 4,041         | 150            | 7,374         | 64             | 3,479         |  |  |
| March       | 140             | 2,828         | 238            | 4,851         | 93             | 7,474         |  |  |
| Total       | 658             | 35,159        | 1133           | 13,0447       | 521            | 58,407        |  |  |

# H) Physical & Dematerialisation of Shares as on 31.03.08

| Particulars  | No. of Shares | %      |
|--------------|---------------|--------|
| Physical     | 53,74,452     | 7.46   |
| Demat        |               |        |
| a) NSDL      | 5,63,47,036   | 78.20  |
| b) CDSL      | 1,03,33,558   | 14.34  |
| Total Demat  | 6,66,80,594   | 92.54  |
| Total Equity | 7,20,55,046   | 100.00 |

## I) Market Price Data



(Fig. in Rs.)



## a) Stock Price Data

| Month           | Bombay Stock Excha | ange, Mumbai | National Stock Excha | nge, Mumbai |
|-----------------|--------------------|--------------|----------------------|-------------|
| Month           | High               | Low          | High                 | Low         |
| April, 2007     | 450.00             | 400.10       | 455.00               | 400.00      |
| May, 2007       | 489.90             | 421.00       | 497.70               | 412.65      |
| June,2007       | 495.00             | 440.00       | 499.00               | 430.00      |
| July, 2007      | 544.00             | 471.00       | 544.00               | 456.40      |
| August, 2007    | 549.00             | 445.10       | 543.00               | 446.25      |
| September,